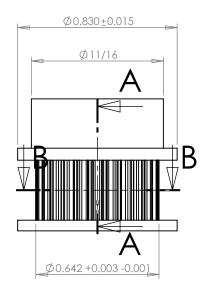

## **SECTION A-A**

Dimensions are in inches Tolerances: Fractional <u>+</u> 0.015

PROPRIETARY AND CONFIDENTIAL:

THE INFORMATION CONTAINED IN THIS DRAWING IS THE SOLE PROPERTY OF PUTNAM PRECISION MOLDING. ANY REPRODUCTION IN PART OR AS A WHOLE WITHOUT THE WRITTEN PERMISSION OF PUTNAM PRECISION MOLDING IS PROHIBITED. INFORMATION IN THIS DRAWING IS PROVIDED FOR REFERENCE ONLY.