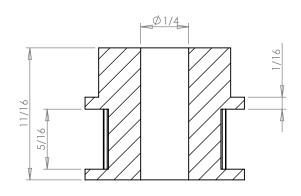

Dimensions are in inches Tolerances: Fractional <u>+</u> 0.015

PROPRIETARY AND CONFIDENTIAL:

THE INFORMATION CONTAINED IN THIS DRAWING IS THE SOLE PROPERTY OF PUTNAM PRECISION MOLDING. ANY REPRODUCTION IN PART OR AS A WHOLE WITHOUT THE WRITTEN PERMISSION OF PUTNAM PRECISION MOLDING IS PROHIBITED. INFORMATION IN THIS DRAWING IS PROVIDED FOR REFERENCE ONLY.